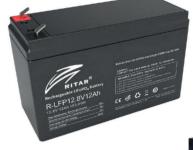

## **SPECIFICATIONS**

|                     | 12.8 V 6 AH | 12.8V 12 Ah | 12.8V 20Ah       | 12.8V 50Ah     | 12.8V 100Ah     |
|---------------------|-------------|-------------|------------------|----------------|-----------------|
| RATED VOLTAGE (V)   | 12.8        |             |                  |                |                 |
| RATED CAPACITY (AH) | 6           | 12          | 20               | 50             | 100             |
| LENGTH (MM)         | 151         | 151         | 181              | 198            | 330             |
| WIDTH (MM)          | 65          | 65          | 77               | 166            | 172             |
| HEIGHT (MM)         | 93.5        | 93.5        | 167              | 169            | 214             |
| WEIGHT (KG)         | 0.82        | 1.21        | 2.9              | 6.5            | 13.4            |
| TERMINAL            | F2          | F2          | F13-BP (Ø12, M5) | IF11 (Ø14, M6) | F12 (Ø17.5, M8) |
| COMMENTS            | N/A         |             |                  |                | Bluetooth       |