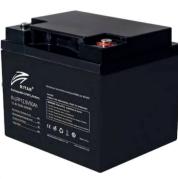

## **SPECIFICATIONS**

|                     | 12.8 V 6 AH | 12.8V 12 Ah | 12.8V 20Ah       | 12.8V 50Ah     | 12.8V 100Ah     |
|---------------------|-------------|-------------|------------------|----------------|-----------------|
| RATED VOLTAGE (V)   | 12.8        |             |                  |                |                 |
| RATED CAPACITY (AH) | 6           | 12          | 20               | 50             | 100             |
| LENGTH (MM)         | 151         | 151         | 181              | 198            | 330             |
| WIDTH (MM)          | 65          | 65          | 77               | 166            | 172             |
| HEIGHT (MM)         | 93.5        | 93.5        | 167              | 169            | 214             |
| WEIGHT (KG)         | 0.82        | 1.21        | 2.9              | 6.5            | 13.4            |
| TERMINAL            | F2          | F2          | F13-BP (Ø12, M5) | IF11 (Ø14, M6) | F12 (Ø17.5, M8) |
| COMMENTS            | N/A         |             |                  |                | Bluetooth       |