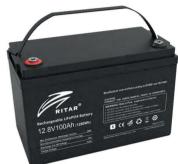

## **SPECIFICATIONS**

|                     | 12.8 V 6 AH | 12.8V 12 Ah | 12.8V 20Ah       | 12.8V 50Ah     | 12.8V 100Ah     |
|---------------------|-------------|-------------|------------------|----------------|-----------------|
| RATED VOLTAGE (V)   | 12.8        |             |                  |                |                 |
| RATED CAPACITY (AH) | 6           | 12          | 20               | 50             | 100             |
| LENGTH (MM)         | 151         | 151         | 181              | 198            | 330             |
| WIDTH (MM)          | 65          | 65          | 77               | 166            | 172             |
| HEIGHT (MM)         | 93.5        | 93.5        | 167              | 169            | 214             |
| WEIGHT (KG)         | 0.82        | 1.21        | 2.9              | 6.5            | 13.4            |
| TERMINAL            | F2          | F2          | F13-BP (Ø12, M5) | IF11 (Ø14, M6) | F12 (Ø17.5, M8) |
| COMMENTS            | N/A         |             |                  |                | Bluetooth       |