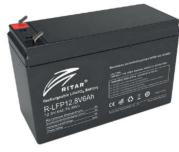

## **SPECIFICATIONS**

|                     | 12.8 V 6 AH | 12.8V 12 Ah | 12.8V 20Ah       | 12.8V 50Ah     | 12.8V 100Ah     |
|---------------------|-------------|-------------|------------------|----------------|-----------------|
| RATED VOLTAGE (V)   | 12.8        |             |                  |                |                 |
| RATED CAPACITY (AH) | 6           | 12          | 20               | 50             | 100             |
| LENGTH (MM)         | 151         | 151         | 181              | 198            | 330             |
| WIDTH (MM)          | 65          | 65          | 77               | 166            | 172             |
| HEIGHT (MM)         | 93.5        | 93.5        | 167              | 169            | 214             |
| WEIGHT (KG)         | 0.82        | 1.21        | 2.9              | 6.5            | 13.4            |
| TERMINAL            | F2          | F2          | F13-BP (Ø12, M5) | IF11 (Ø14, M6) | F12 (Ø17.5, M8) |
| COMMENTS            | N/A         |             |                  |                | Bluetooth       |